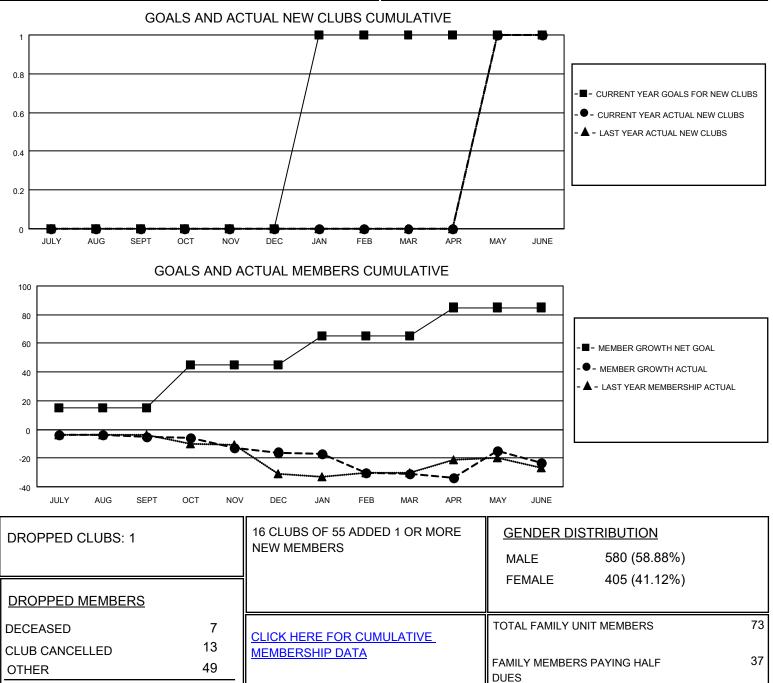

## LOCATION POLAND

District 121

Results as of: 6/30/2021

| Clubs                 |               |           |               | Members               |                        |                         |                                                    |
|-----------------------|---------------|-----------|---------------|-----------------------|------------------------|-------------------------|----------------------------------------------------|
| RESULTS FOR 2020-2021 |               |           |               | RESULTS FOR 2020-2021 |                        |                         |                                                    |
| QUARTER               | NEW CLUB GOAL | NEW CLUBS | DROPPED CLUBS | QUARTER               | BER GROWTH NET<br>GOAL | MEMBER GROWTH<br>ACTUAL | DROPPED<br>MEMBERS ACTUAL<br>(including transfers) |
| JULY/AUG/SEPT         | 0             | 0         | 0             | JULY/AUG/SEPT         | 15                     | 5                       | 10                                                 |
| OCT/NOV/DEC           | 0             | 0         | 0             | OCT/NOV/DEC           | 30                     | 4                       | 15                                                 |
| JAN/FEB/MAR           | 1             | 0         | 1             | JAN/FEB/MAR           | 20                     | 10                      | 25                                                 |
| APR/MAY/JUNE          | 0             | 1         | 0             | APR/MAY/JUNE          | 20                     | 27                      | 19                                                 |